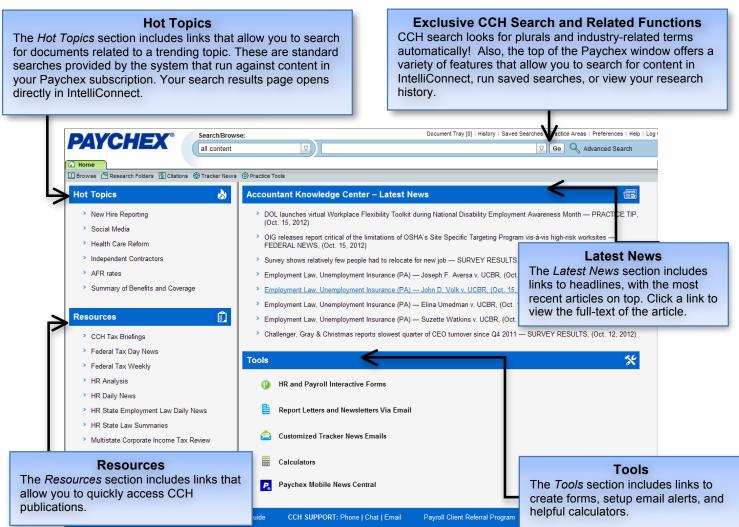

The Paychex Accountant Knowledge Center has five basic sections (shown below).

The *Tools* section includes these helpful features.

The Resources section includes the following links: (shown below).