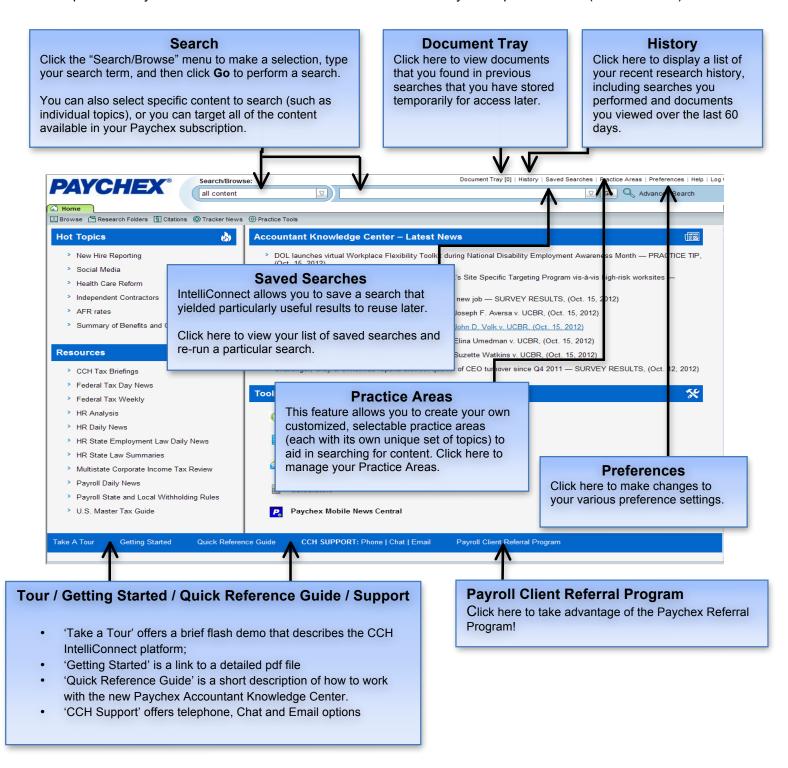

The top of the Paychex window and the footer area offers a variety of helpful features (shown below).

Please visit the new Paychex Accountant Knowledge Center at:

http://www.paychex.com/accounting-professionals/resources/knowledge-center/