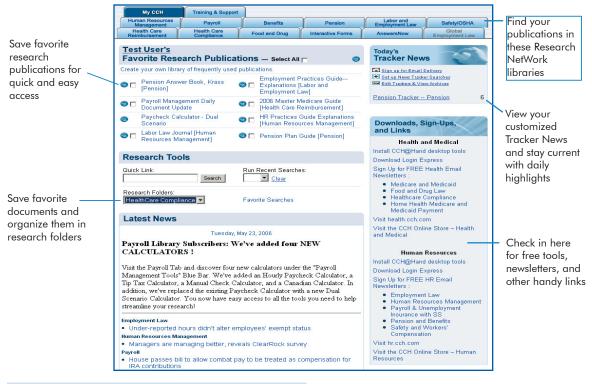

## **My CCH Desktop Favorites**

# Set up a Tracker News Search

| Today's<br>Tracker News                                                                     | Click these links<br>on My CCH to |
|---------------------------------------------------------------------------------------------|-----------------------------------|
| Sign up for Email Delivery<br>Set up News Tracker Searches<br>Edit Trackers & View Archives | set up your<br>Tracker News       |
| Pension Tracker Pension 11                                                                  | Results appear<br>—— here         |

# Add a Favorite Publication to **My CCH**

- On a library tab, click the white CCH logo a next to a publication.
- The publication is added to the Favorite Research Publications section on My CCH.
- To remove a favorite publication, click the blue CCH logo 🐵 next to the publication on the My CCH tab.