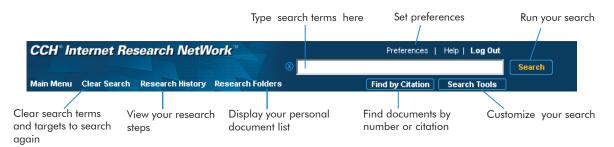

# **Navigation Bar**

# Browse Through Publications

- Click a publication to see a menu of subtopics.
- Continue clicking links until you find a document or an item to search.

# Search Using Keywords

- On a library tab, click the checkbox next to the item(s) you want to search.
- Type your search terms in the box on the navigation bar. (For example, FMLA)
- Click Search.

### **Customize your search**

After you select items to search and type your search terms, click Search Tools, select your options, and then click **Search**.